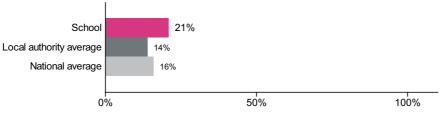

#### Percentage achieving greater depth in writing

Number of pupils = 28

Percentage achieving greater depth in writing