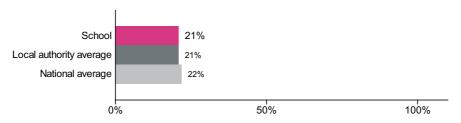

#### Percentage achieving greater depth in maths

Number of pupils = 28

Percentage achieving greater depth in maths