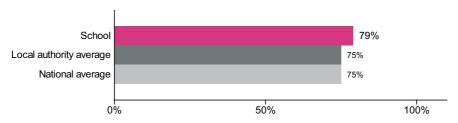

## Percentage achieving at least the expected standard in reading

Number of pupils = 28

Percentage achieving at least the expected standard in reading