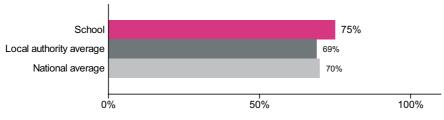

### Percentage achieving at least the expected standard in writing

Number of pupils = 28

Percentage achieving the expected standard in writing