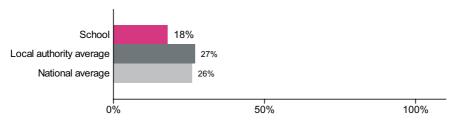

#### Percentage achieving greater depth in reading

Number of pupils = 28

Percentage achieving greater depth in reading