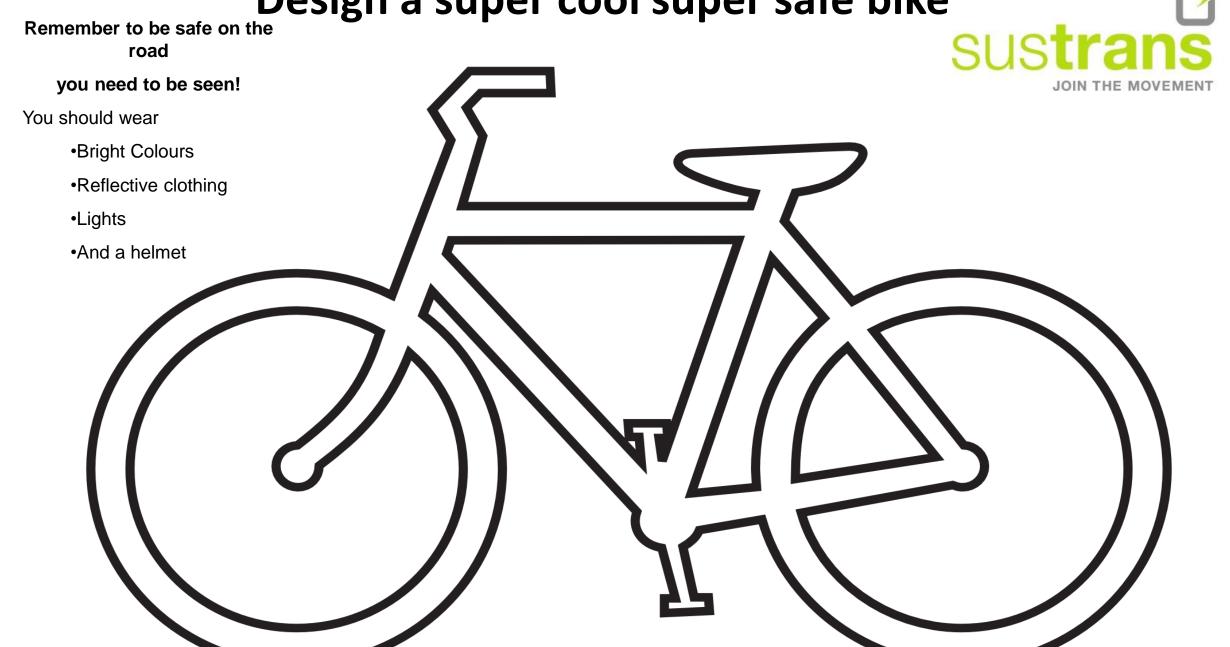

## Design a super cool super safe helmet

you need to be seen!

You should wear

- Bright Colours
- •Reflective clothing
- •Lights
- And a helmet

## Design a super cool super safe jacket

Remember to be safe on the road

you need to be seen!

You should wear

- •Bright Colours
- •Reflective clothing
- •Lights
- And a helmet

## Remember to be safe on the road

you need to be seen!

You should wear

- Bright Colours
- •Reflective clothing
- •Lights
- And a helmet