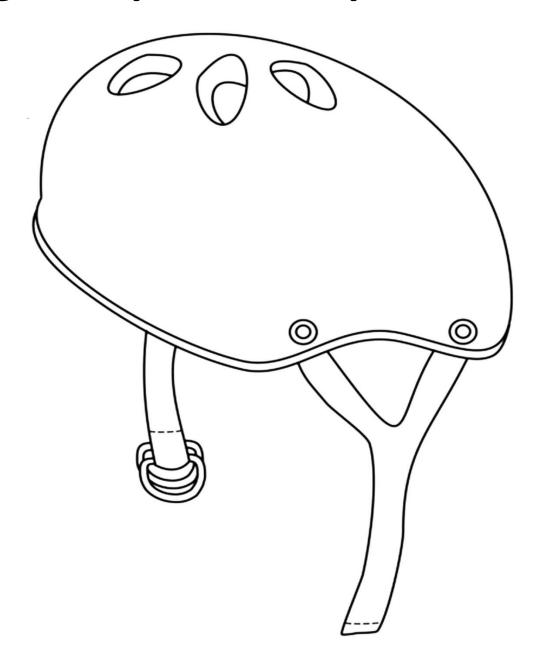

Colour me in, cut me out, and stick me on your helmet! Always ask for help when using scissors.

Design a super cool super safe bike